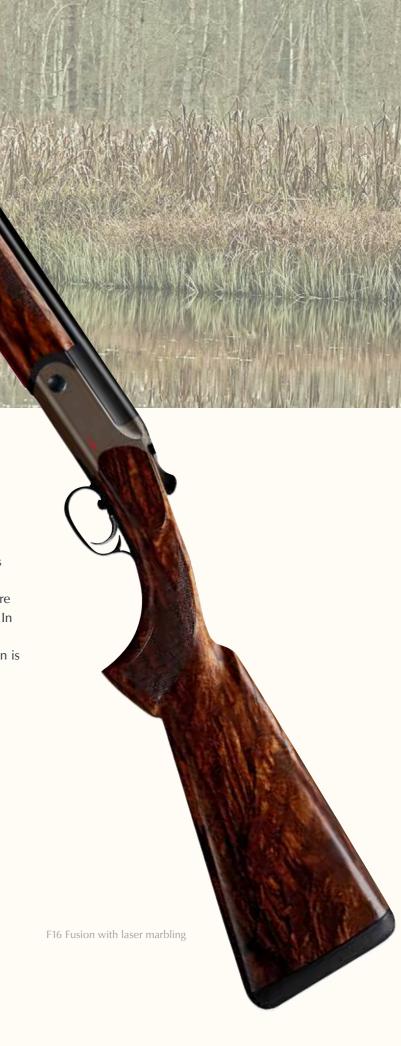

### F16 FUSION

Cutting-edge technology also opens up new possibilities in the processing of stock wood. Using state-of-the-art laser technology, the wooden stocks of the F16 Fusion are refined with an elaborate, naturally appearing marbling. In combination with the individual, natural structure of the wood used, every stock becomes unique. The F16 Fusion is available in the model versions Game and Sporting.