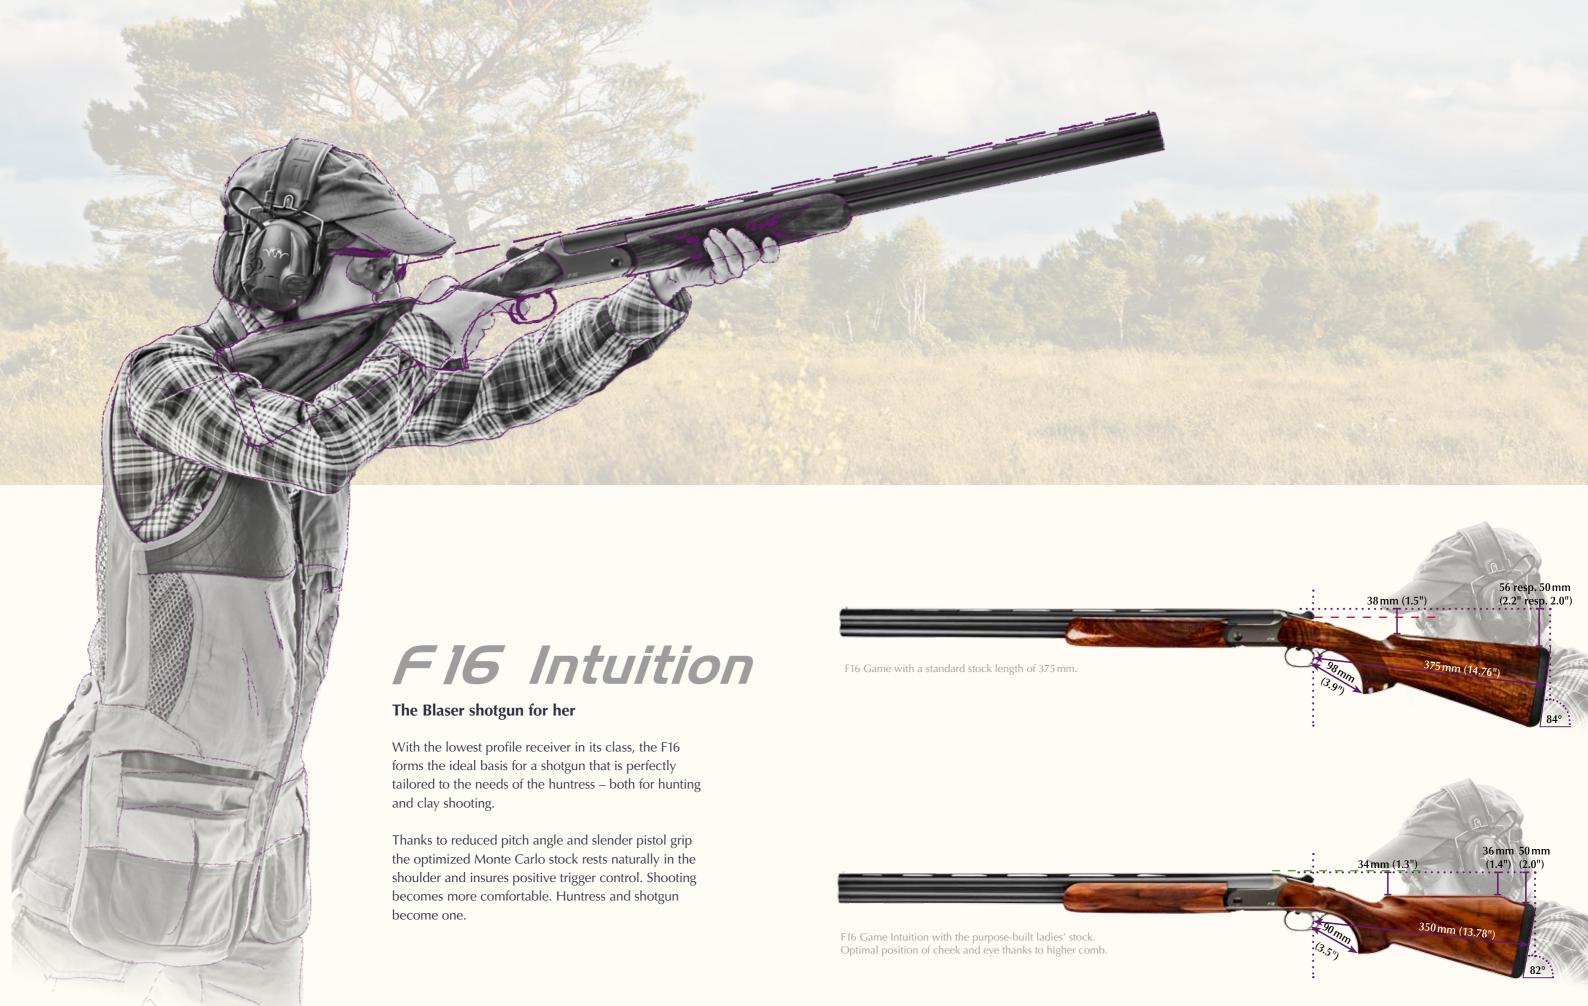

# F16&R8 Intuition Tailored to your Success

A perfect design insures the perfect shot. The right fit of the stock is everything when it comes to intuitive shooting. With the Intuition models of the bolt action rifle R8 and shotgun F16, Blaser now offers a purpose-built stock which takes into account the anatomy of women. The shortened butt stock,

with a Monte Carlo shape, as well as a pistol grip designed for slender ladies' hands, allows for perfect mounting of the gun. This not only minimizes recoil comfortably, keeping you on target, but also leads to natural intuitive shooting.

#### Perfected to the smallest detail

- Optimized Monte Carlo stock:
   Perfect balance for both shoulder and cheek when mounting; allowing cheek and eye to find the optimal position.
- Extra soft recoil pad: Excellent recoil absorption characteristics.
- Reduced stock length: Smooth mounting allows for relaxed shoulder and arm posture.
- Ergonomically optimized pistol grip:
   Ideal ergonomics between pistol grip and trigger are designed for a women's hand.