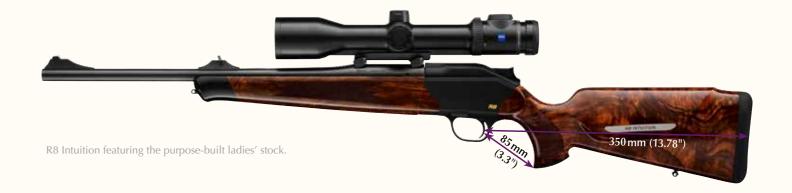

#### **R8 COMPACT**

Whenever build and height of the hunter require a shorter stock, the R8 Compact plays to its strength. The Monte Carlo stock with an overall length of 350 mm (13.78"), as well as, the ergonomically adapted pistol grip insures perfect shooting in any position.

#### **Specifications**

- Optimized Monte Carlo butt stock, overall length 350 mm (13.78")
- Receiver in matt black finish
- Grade 4 and 7 wood

Shorter distance between pistol grip and trigger guard, as well as, reduced stock length.