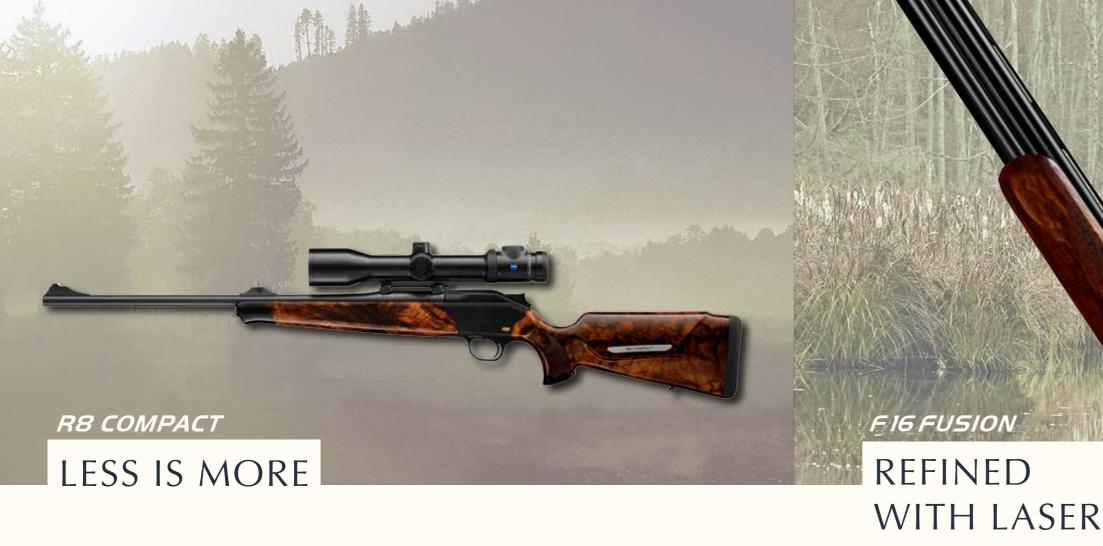

#### **R8 COMPACT**

Whenever build and height of the hunter require a shorter stock, the R8 Compact plays to its strength. The Monte Carlo stock with an overall length of 350 mm (13.78"), as well as, the ergonomically adapted pistol grip insures perfect shooting in any position.

#### **Specifications**

- Optimized Monte Carlo butt stock, overall length 350 mm (13.78")
- Receiver in matt black finish
- Grade 4 and 7 wood

Shorter distance between pistol grip and trigger guard, as well as, reduced stock length.

### F16 FUSION

Cutting-edge technology also opens up new possibilities in the processing of stock wood. Using state-of-the-art laser technology, the wooden stocks of the F16 Fusion are refined with an elaborate, naturally appearing marbling. In combination with the individual, natural structure of the wood used, every stock becomes unique. The F16 Fusion is available in the model versions Game and Sporting.