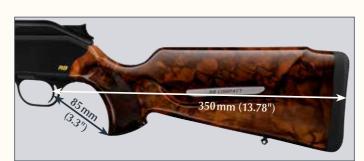

#### **R8 COMPACT**

Whenever build and height of the hunter require a shorter stock, the R8 Compact plays to its strength. The Monte Carlo stock with an overall length of 350 mm (13.78"), as well as, the ergonomically adapted pistol grip insures perfect shooting in any position.

#### **Specifications**

- Optimized Monte Carlo butt stock, overall length 350 mm (13.78")
- Receiver in matt black finish
- Grade 4 and 7 wood

Shorter distance between pistol grip and trigger guard, as well as, reduced stock length.