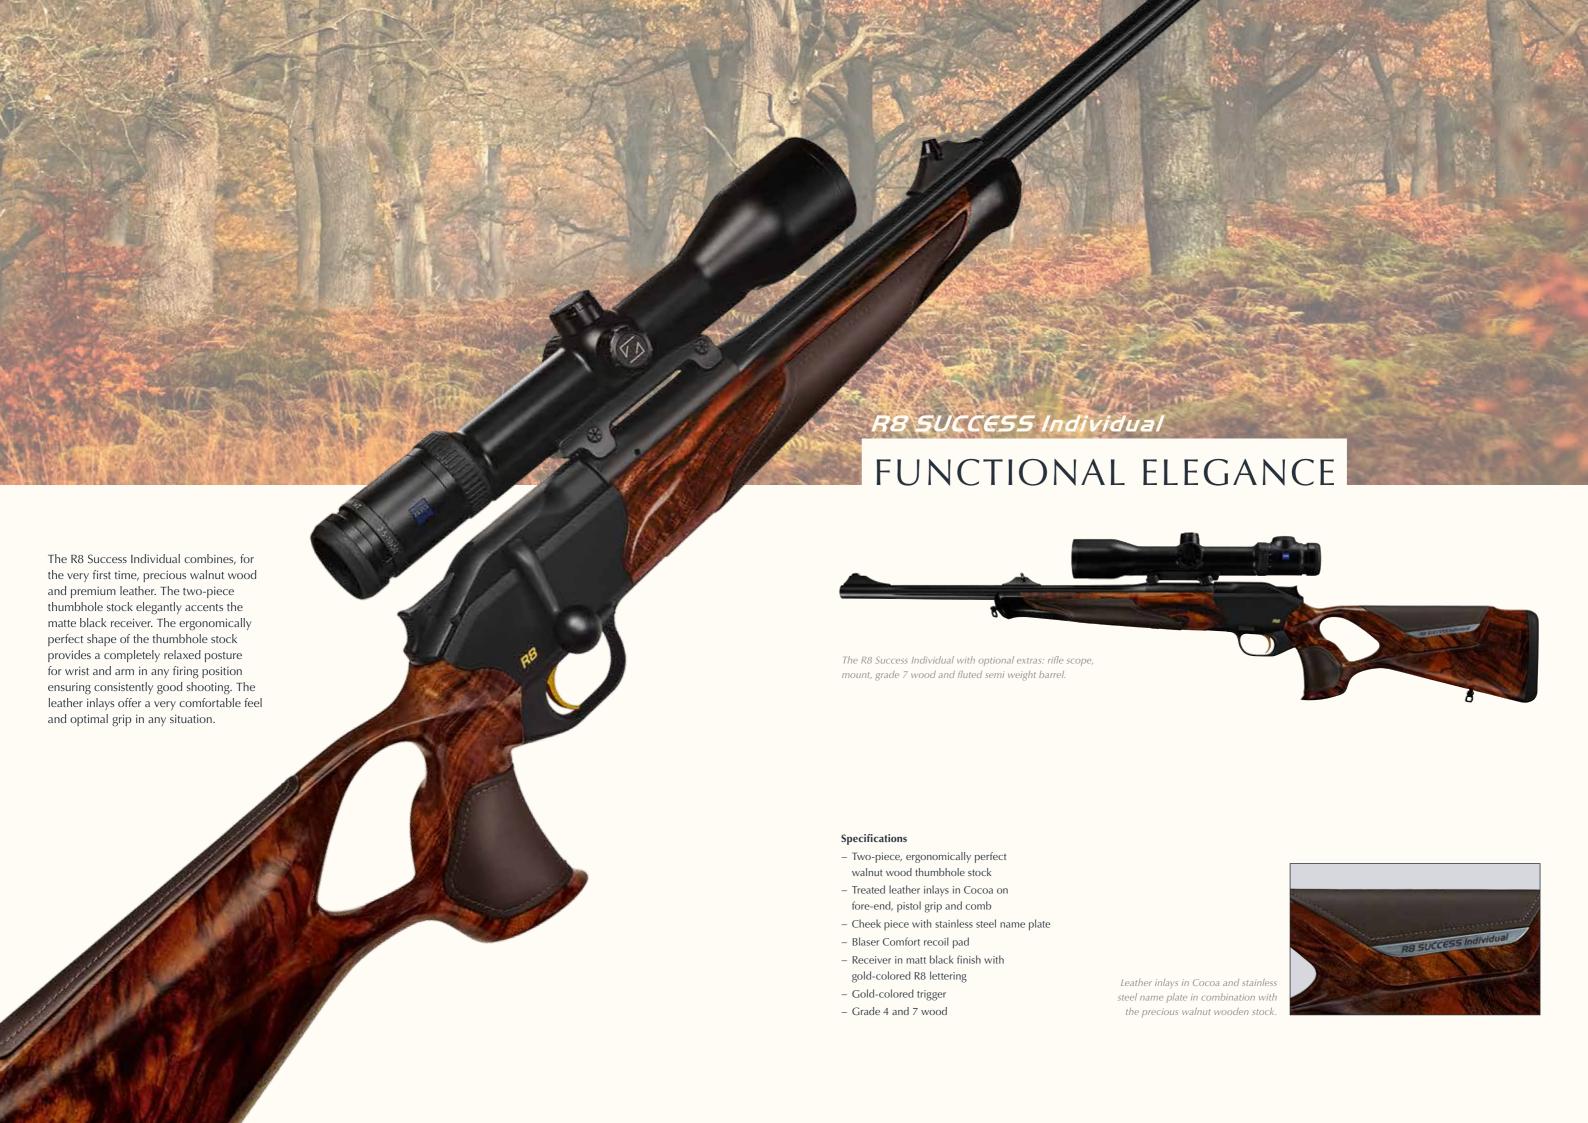

## NEWS 2017



Blaser



# F16&R8 Intuition Tailored to your Success



A perfect design insures the perfect shot. The right fit of the stock is everything when it comes to intuitive shooting. With the Intuition models of the bolt action rifle R8 and shotgun F16, Blaser now offers a purpose-built stock which takes into account the anatomy of women. The shortened butt stock,

with a Monte Carlo shape, as well as a pistol grip designed for slender ladies' hands, allows for perfect mounting of the gun. This not only minimizes recoil comfortably, keeping you on target, but also leads to natural intuitive shooting.

#### Perfected to the smallest detail

- Optimized Monte Carlo stock:
   Perfect balance for both shoulder and cheek when mounting; allowing cheek and eye to find the optimal position.
- Extra soft recoil