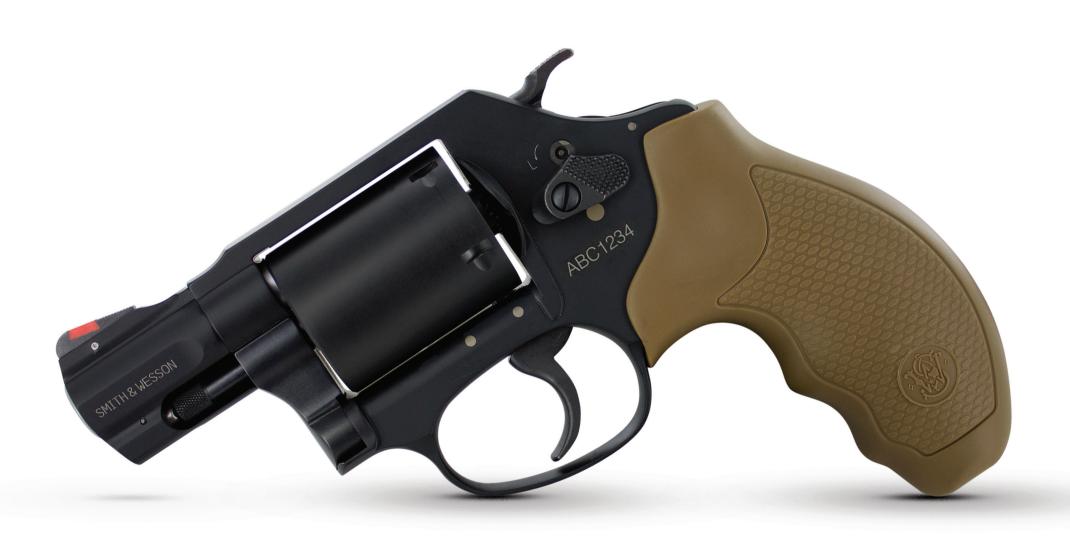

## Model 360

.357 Magnum/.38 S&W Special +P 1-7/8" Barrel • Flat Dark Earth Grip • SKU: 11749

## Model 360

.357 Magnum/.38 S&W Special +P 1-7/8" Barrel • Flat Dark Earth Grip • SKU: 11749

.357 Magnum/

1.875" (4.8 cm)

5 Rounds

**Red Ramp** 

.38 S&W Special +P

Single/Double Action

Caliber:

Action:

Capacity:

**Barrel Length:** 

**Front Sight:** 

**Fixed Notch** 6.375" (16.2 cm)

**Synthetic** Grip: Weight: 13.3 oz. (377.1 g)

Stainless Steel with PVD Finish Cylinder Material:

Frame Material: Scandium Allov Barrel Material: Stainless Steel Matte Black Finish: **UPC Code:** 022188870237

## **OTHER FEATURES**

- Corrosion Resistant Stainless Steel **Unfluted Cylinder with PVD Finish**
- · Lightweight but Strong, **Scandium Alloy Frame**
- Flat Dark Earth, Synthetic Grips