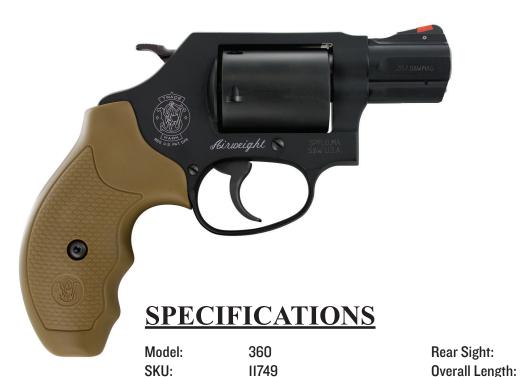

## Model 360

.357 Magnum/.38 S&W Special +P 1-7/8" Barrel • Flat Dark Earth Grip • SKU: 11749

## Model 360

.357 Magnum/.38 S&W Special +P 1-7/8" Barrel • Flat Dark Earth Grip • SKU: 11749

.357 Magnum/

1.875" (4.8 cm)

5 Rounds

**Red Ramp** 

.38 S&W Special +P

Single/Double Action

Caliber:

Action:

Capacity:

**Barrel Length:** 

**Front Sight:** 

**Fixed Notch** 6.375" (16.2 cm)

**Synthetic** Grip: Weight: 13.3 oz. (377.1 g)

Stainless Steel with PVD Finish Cylinder Material:

Frame Material: Scandium Allov Barrel Material: Stainless Steel Matte Black Finish: **UPC Code:** 022188870237