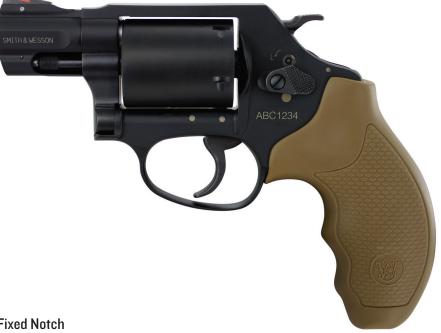

## Model 360

.357 Magnum/.38 S&W Special +P 1-7/8" Barrel • Flat Dark Earth Grip • SKU: 11749

## Model 360

.357 Magnum/.38 S&W Special +P 1-7/8" Barrel • Flat Dark Earth Grip • SKU: 11749

.357 Magnum/

1.875" (4.8 cm)

5 Rounds

**Red Ramp** 

.38 S&W Special +P

Single/Double Action

## **OTHER FEATURES**

- Corrosion Resistant Stainless Steel **Unfluted Cylinder with PVD Finish**
- · Lightweight but Strong, **Scandium Alloy Frame**
- Flat Dark Earth, Synthetic Grips