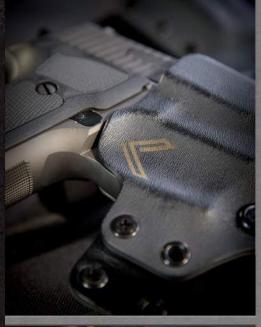

# **UNLEASH THE** WARRIOR SPIRIT.

The SIG P226° and P229° are the two most prevalent SIG SAUER® platforms in service use today. Now these masterful firearms are receiving a series of enhancements based on the needs and wants of professionals. The most highly regarded firearms in the professional community are receiving a serious upgrade. For those who demand the best, now we have something even better. Custom Legion Case

- Debuting the new SIG SAUER Electro-optics X-RAY™ High Visibility Day/Night Sights
- Reduced and Contoured
- Frame Relieved Under Trigger Guard (XFIVE™ Contour)
- Legion Gray PVD Finish on Slide and Frame
- Custom High Checkered G-10 Grips
- Grayguns Intermediate Reach Adjustable Trigger (DA/SA)
- Master Shop Super Match Flat Trigger (SAO)
- ▶ Enhanced Action with SRT
- ▶ Low Profile Slide Catch and Decocking Levers (DA/SA)
- ▶ Solid Steel Guide Rod
- Enhanced Checkering on Front Strap and Under Trigger Guard