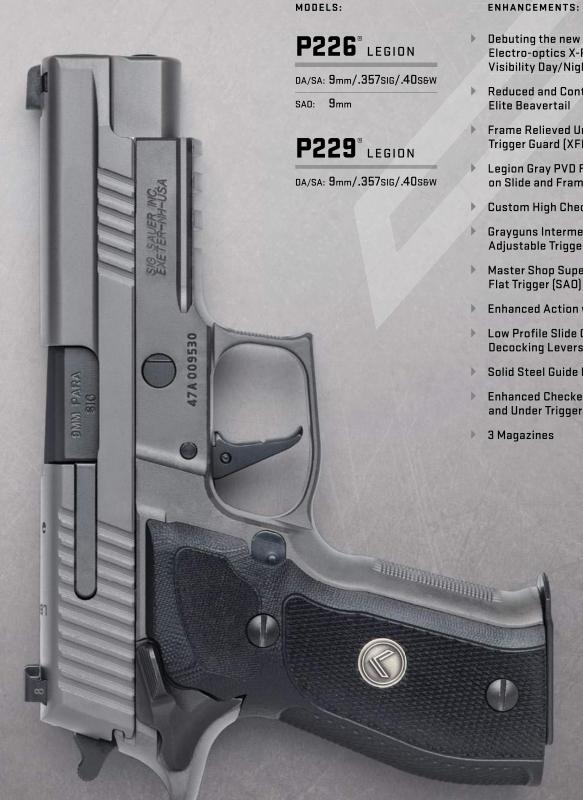

# **UNLEASH THE** WARRIOR SPIRIT.

The SIG P226° and P229° are the two most prevalent SIG SAUER® platforms in service use today. Now these masterful firearms are receiving a series of enhancements based on the needs and wants of professionals. The most highly regarded firearms in the professional community are receiving a serious upgrade. For those who demand the best, now we have something even better. Custom Legion Case

- Debuting the new SIG SAUER Electro-optics X-RAY™ High Visibility Day/Night Sights
- Reduced and Contoured
- Frame Relieved Under Trigger Guard (XFIVE™ Contour)
- Legion Gray PVD Finish on Slide and Frame
- Custom High Checkered G-10 Grips
- Grayguns Intermediate Reach Adjustable Trigger (DA/SA)
- Master Shop Super Match Flat Trigger (SAO)
- ▶ Enhanced Action with SRT
- ▶ Low Profile Slide Catch and Decocking Levers (DA/SA)
- ▶ Solid Steel Guide Rod
- Enhanced Checkering on Front Strap and Under Trigger Guard