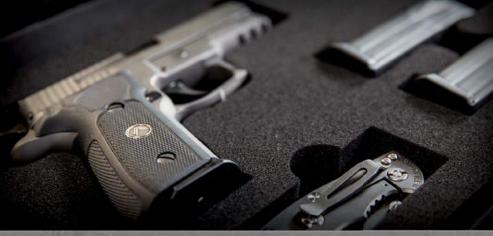

# **UNLEASH THE** WARRIOR SPIRIT.

The SIG P226° and P229° are the two most prevalent SIG SAUER® platforms in service use today. Now these masterful firearms are receiving a series of enhancements based on the needs and wants of professionals. The most highly regarded firearms in the professional community are receiving a serious upgrade. For those who demand the best, now we have something even better. Custom Legion Case

- Debuting the new SIG SAUER Electro-optics X-RAY™ High Visibility Day/Night Sights
- Reduced and Contoured
- Frame Relieved Under Trigger Guard (XFIVE™ Contour)
- Legion Gray PVD Finish on Slide and Frame
- Custom High Checkered G-10 Grips
- Grayguns Intermediate Reach Adjustable Trigger (DA/SA)
- Master Shop Super Match Flat Trigger (SAO)
- ▶ Enhanced Action with SRT
- ▶ Low Profile Slide Catch and Decocking Levers (DA/SA)
- ▶ Solid Steel Guide Rod
- Enhanced Checkering on Front Strap and Under Trigger Guard

### FREE GEAR

Legion membership entitles you to a complimentary Thermo-mold carrying case for your Legion firearm, plus a challenge coin matched to your gun.