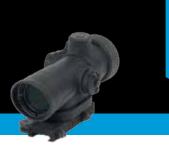

## MEPRO X4

Day Scope with x4 Magnification

- > Wide field of view
- > Safe eye relief
- > Compact and lightweight
- > Numerous reticle options for 5.56 and 7.62 cal.
- > Numerous brightness levels for different tactical scenarios
- > Operates with a single commercially available battery
- > Auto shut-off feature
- > Supplied with a quick release Picatinny adaptor
- > Fully adapted for MEPRO XT4 clip-on

## Day Scope with x4 Magnification

The MEPRO X4 is a fixed x4 magnification, compact and lightweight, telescopic day sight. Utilizing a quick release Picatinny adaptor, this MIL-STD sight provides five different brightness settings for efficient target acquisition in any tactical situation. Energy efficient, the sight operates on a single battery and features auto shut-off after one hour. The MEPRO X4 is an extremely robust and easy-to-use tool, ideal for modern combat operation.