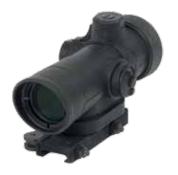

## MEPRO X4

Day Scope with x4 Magnification

- > Wide field of view
- > Safe eye relief
- > Compact and lightweight
- > Numerous reticle options for 5.56 and 7.62 cal.
- > Numerous brightness levels for different tactical scenarios
- > Operates with a single commercially available battery
- > Auto shut-off feature
- > Supplied with a quick release Picatinny adaptor
- > Fully adapted for MEPRO XT4 clip-on

## Day Scope with x4 Magnification

The MEPRO X4 is a fixed x4 magnification, compact and lightweight, telescopic day sight. Utilizing a quick release Picatinny adaptor, this MIL-STD sight provides five different brightness settings for efficient target acquisition in any tactical situation. Energy efficient, the sight operates on a single battery and features auto shut-off after one hour. The MEPRO X4 is an extremely robust and easy-to-use tool, ideal for modern combat operation.