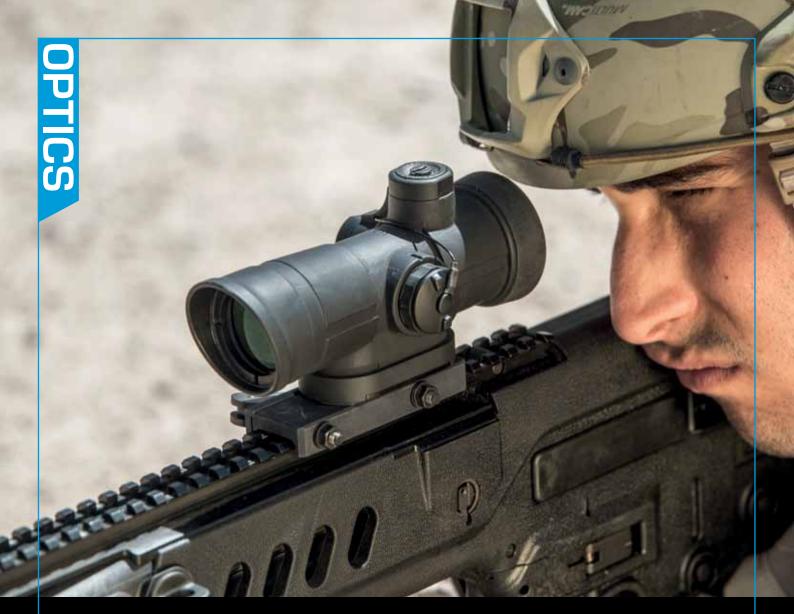

## MEPRO X4

Day Scope with x4 Magnification

- > Wide field of view
- > Safe eye relief
- > Compact and lightweight
- > Numerous reticle options for 5.56 and 7.62 cal.
- > Numerous brightness levels for different tactical scenarios
- > Operates with a single commercially available battery
- > Auto shut-off feature
- > Supplied with a quick release Picatinny adaptor
- > Fully adapted for MEPRO XT4 clip-on

## Day Scope with x4 Magnification

The MEPRO X4 is a fixed x4 magnification, compact and lightweight, telescopic day sight. Utilizing a quick release Picatinny adaptor, this MIL-STD sight provides five different brightness settings for efficient target acquisition in any tactical situation. Energy efficient, the sight operates on a single battery and features auto shut-off after one hour. The MEPRO X4 is an extremely robust and easy-to-use tool, ideal for modern combat operation.