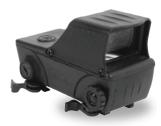

## MEPRO M5

Red Dot Weapon Sight

- > Durable & Lightweight
- > LED Technology for low power consumption
- > Auto shut-off mechanism for additional energy savings
- Four distinct reticle brightness levels for different tactical scenarios
- > Compatible with NVGs & Magnifying Scopes
- > Large display window
- > Integral Picatinny rail adapter
- > Low-battery Indicator
- > Minimal Maintenance
- > MIL-STD qualified

## MEPRO M5

Red Dot Weapon Sight

The MEPRO M5 Red-Dot Sight is an energy-efficient, compact sight, that provides thousands of operating hours while utilizing a single "AA" commercial battery. Featuring battle-proven LED technology and rugged MIL-STD design, the sight assures reliability under the harshest environmental conditions.

With its large display window and clearly-defined Red-Dot, the MEPRO M5 ensures rapid target acquisition with both eyes open. Offering four easily switchable reticle brightness intensities, the MEPRO M5 fits every tactical scenario.

To facilitate night operations and long-range target engagement the MEPRO M5 is compatible with GEN II and GEN III NVGs as well as with Magnifying Scopes. Its human-engineering allows positioning of NVGs and Magnifiers close to the sight's optics with no decrease in the field-of-view and without compromising convenient switch operation.